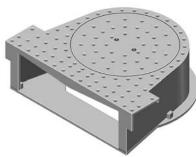

#### R-3326

## Large Catch Basin Frame, Lid

# **Heavy Duty**

Available with 3" radius curb front, order R-3326-A.

Specify cast iron angle support if required.

Not recommended for use in areas where large gutter trash objects are prevalent.

 $\label{lem:curb_opening} \text{Curb opening, without gutter grate, allows large trash to enter catch basin and clog lines.}$ 