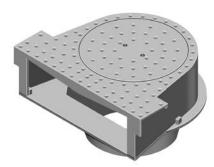

#### R-3326

## Large Catch Basin Frame, Lid

# **Heavy Duty**

Available with 3" radius curb front, order R-3326-A.

Specify cast iron angle support if required.

Not recommended for use in areas where large gutter trash objects are prevalent.

 $\label{lem:curb_opening} \text{Curb opening, without gutter grate, allows large trash to enter catch basin and clog lines.}$ 