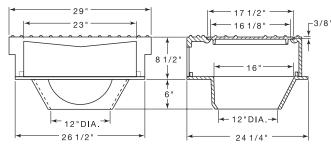

### R-3324-P

### **Inlet with Deep Pan Outlet**

### **Heavy Duty**

Not recommended for use in areas where large gutter trash objects are prevalent. Curb opening, without gutter grate, allows large trash to enter catch basin and clog lines.