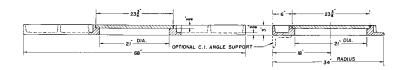

#### R-3326

## Large Catch Basin Frame, Lid

# **Heavy Duty**

Available with 3" radius curb front, order R-3326-A.

Specify cast iron angle support if required.

Not recommended for use in areas where large gutter trash objects are prevalent.

 $\label{lem:curb_opening} \text{Curb opening, without gutter grate, allows large trash to enter catch basin and clog lines.}$ 