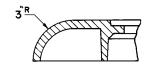

# **Heavy Duty**

Available with 3" radius curb front, order R-3326-A.

Specify cast iron angle support if required.

Not recommended for use in areas where large gutter trash objects are prevalent.

 $\label{lem:curb_opening} \text{Curb opening, without gutter grate, allows large trash to enter catch basin and clog lines.}$ 