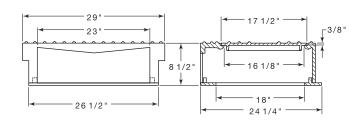

#### R-3324

### **Inlet with Flat Pan Outlet**

### **Heavy Duty**

Not recommended for use in areas where large gutter trash objects are prevalent. Curb opening, without gutter grate, allows large trash to enter catch basin and clog lines.