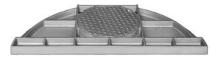

#### R-3326

## Large Catch Basin Frame, Lid

# **Heavy Duty**

Available with 3" radius curb front, order R-3326-A.

Specify cast iron angle support if required.

Not recommended for use in areas where large gutter trash objects are prevalent.

 $\label{lem:curb_opening} \text{Curb opening, without gutter grate, allows large trash to enter catch basin and clog lines.}$ 